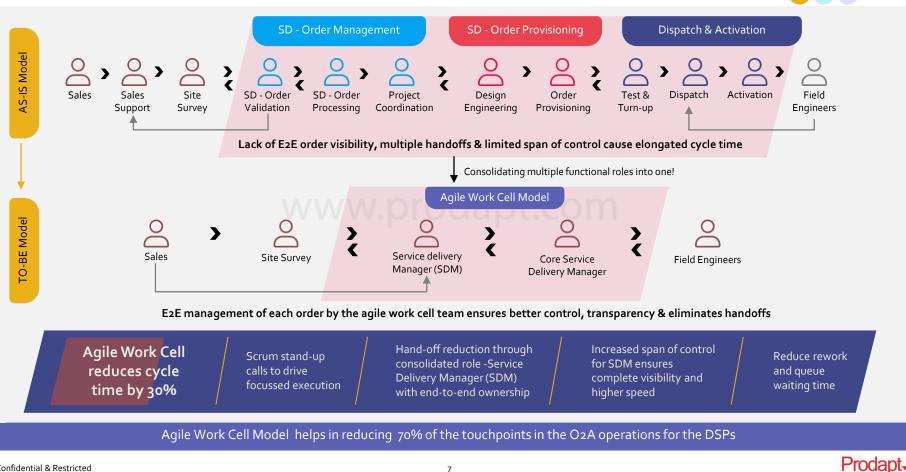

# Typical Outlook of DSPs' O2A – Siloed Systems and Teams, Lack of E2E Process Visibility and Order Ownership, Multiple Handoffs, Elongated Cycle Time

Confidential & Restricted

# Managed Transformation Levers for E2E Process Visibility and Efficiency Improvement

Agile Work Cell – Function Based Teams Transformed to Goal-oriented Scrum Team Empowered Scrum Teams – Roles Consolidated, With E2E Order Ownership