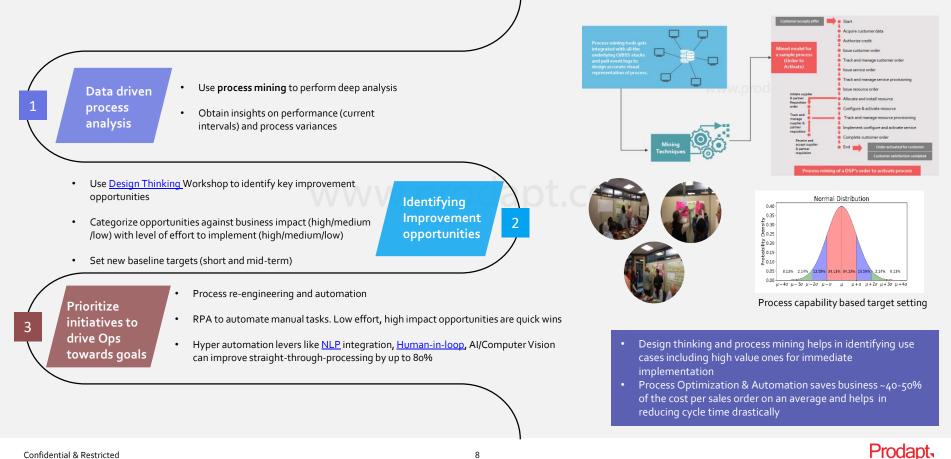

## **Process Optimization and Automation**

Analyze the current performance, identify cycle time elongation factors, set target intervals, identify & implement improvement opportunities

2