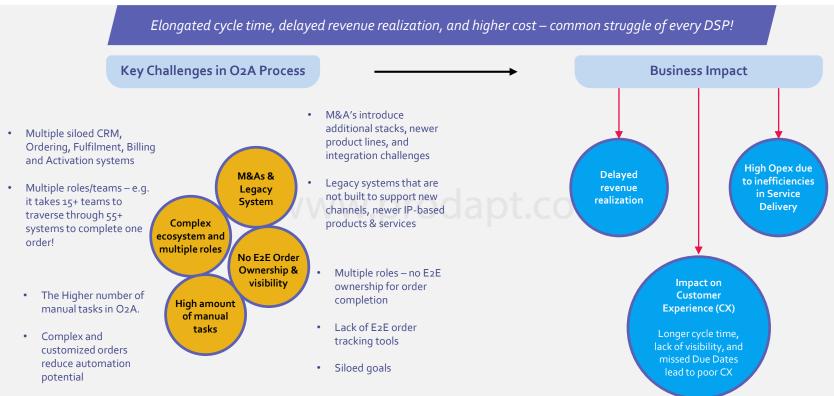

# Most DSPs are Challenged With Increasing Inefficiencies in Order to Activate (O2A) Process

Prodapt,

DSPs can't get what they want without shifting to a new outcome-focused service delivery model

# Typical Outlook of DSPs' O2A – Siloed Systems and Teams, Lack of E2E Process Visibility and Order Ownership, Multiple Handoffs, Elongated Cycle Time

Confidential & Restricted