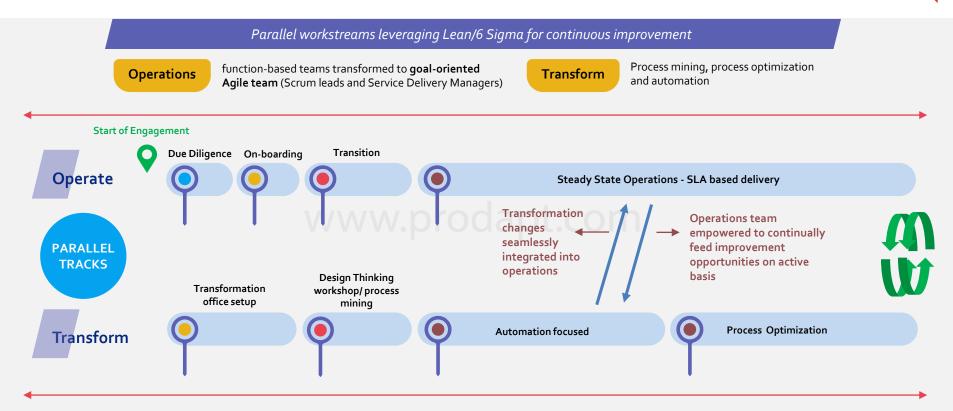

## Managed Transformation

Partner works together with DSP to optimize and transform the operations holistically

## Guaranteed long term sustainable benefits

 Operations and transformation initiatives are done in parallel - helps in realizing expected benefits sooner

Prodapt.

 Ongoing process improvement - with operation team's active participation

## RECOMMENDATION

Managed Transformation Model promises to deliver long term sustainable business benefits such as cycle time reduction, accelerated revenue, enhanced customer experience and OpEx savings.

# Managed Transformation Model – Operate and Transform Service Delivery

Accelerating digital innovation in Service Delivery requires the right set of *transformation levers* presented in the upcoming slides!