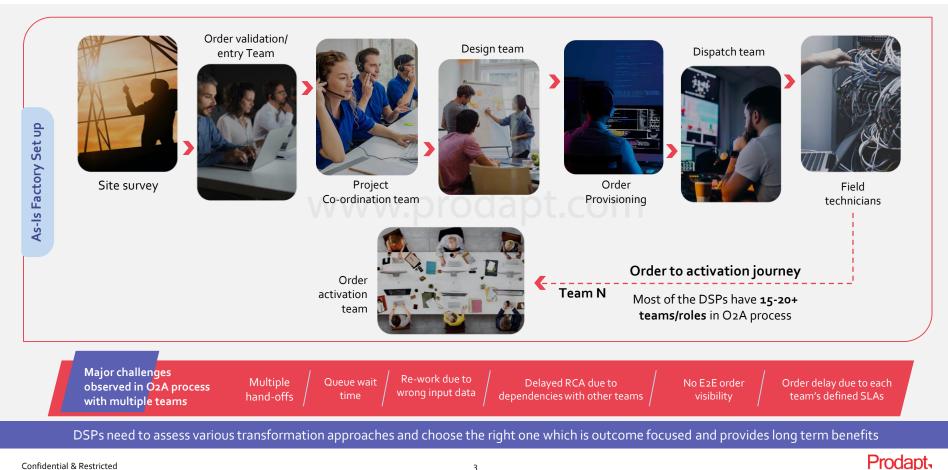

# Typical Outlook of DSPs' O2A – Siloed Systems and Teams, Lack of E2E Process Visibility and Order Ownership, Multiple Handoffs, Elongated Cycle Time

Confidential & Restricted