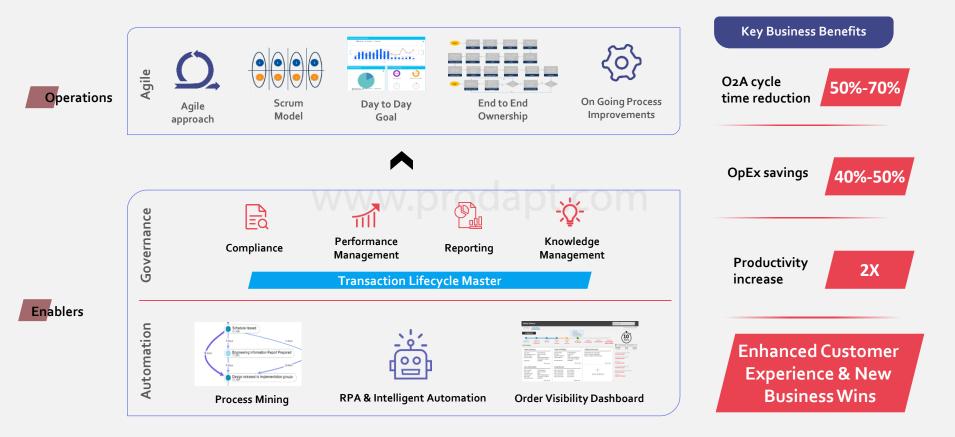

## RECOMMENDATION

Managed Transformation Model promises to deliver long term sustainable business benefits such as cycle time reduction, accelerated revenue, enhanced customer experience and OpEx savings.

## **Operational Accountability**

**Order Visibility Dashboard** empowers SDMs with E<sub>2</sub>E visibility of each order with milestones & updates, **Transaction Lifecycle Master(TLM)** tool helps in governance, performance tracking and reporting

## Transaction Lifecycle Master (TLM)

TLM tool helps in better governance and enables Service Delivery Manager(SDM) in key activities

-)

Reporting

Knowledge Management

**Benefits** 